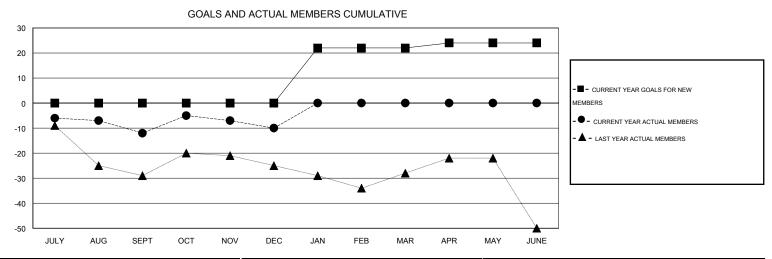

JAN/FEB/MAR

APR/MAY/JUNE

JULY

JAN/FEB/MAR

APR/MAY/JUNE

22

2

JUNE

0

0

0

0

0

0

NOV

OCT

DEC

JAN

FEB

MAR

APR

MAY

1

0

SEPT

AUG

0

0